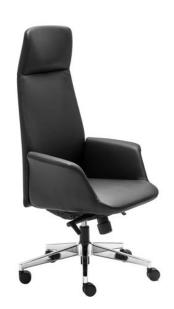

## **Accord High Back Chair**

## **SPECIFICATIONS**

| Specification             | Details                             |
|---------------------------|-------------------------------------|
| Dimensions (mm)           | Overall: 1220-1320h x 685w x 550d   |
|                           | Seat height: 415- 515               |
|                           | Floor to Top of arm height: 630-730 |
|                           | Base: 700 Dia                       |
| Materials                 | Genuine leather upholstery          |
|                           | Easy adjust tilt tension control    |
|                           | Heavy-duty tilt mechanism           |
|                           | 5 star base on castors              |
| Colours                   | Black genuine leather               |
|                           | Polished Aluminium base             |
| Active Load Capacity (kg) | 110                                 |

## **FEATURES**

Genuine Black leather unholstery for a luxurious feel

Contact your local BFX Consultant, click here or scan to view colours & options >