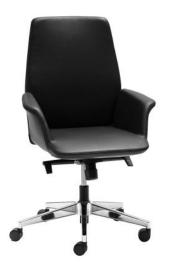

## **Accord Medium Back Chair**

SKU: FNX2609

## **SPECIFICATIONS**

| Specification             | Details                              |
|---------------------------|--------------------------------------|
| Dimensions (mm)           | Overall: 1020-1120h x 685w x 550d    |
|                           | Seat Height: 415- 515                |
|                           | Floor to top of arm height: 630- 730 |
|                           | Base: 700Dia                         |
| Materials                 | Genuine leather upholstery           |
|                           | Heavy-duty tilt mechanism            |
|                           | 5 star base on castors               |
|                           | Adjustable tilt tension control      |
|                           |                                      |
| Colours                   | Black genuine leather                |
|                           | Polished Aluminium base              |
| Active Load Capacity (kg) | 110                                  |

## FEATURES

Stylish and functional design for executive offices

Contact your local BFX Consultant, <u>click here</u> or scan to view colours & options >