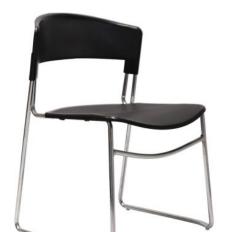

## **Zola Stacking Chair**

## **SPECIFICATIONS**

| Specification                       | Details                                                                                             |
|-------------------------------------|-----------------------------------------------------------------------------------------------------|
| Dimensions (mm)                     | Overall: 800h x 460w x 500d.  Back height: 200. Seat height: 430. Seat width: 460. Seat depth: 440. |
| Materials                           | Chrome sled base underframe. PVC Backrest and seat pan.                                             |
| Active Load Capacity (kg)           | 100                                                                                                 |
| Colours                             | Black seat and backrest with chrome sled base.                                                      |
| Optional Extra (Sold<br>Separately) | Chair Stacking Trolley- For Zing, Stackable Sled Base, Wimbledon and Zola Chairs                    |