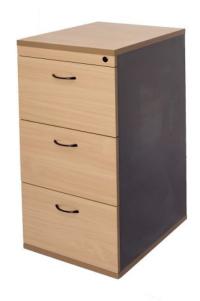

# **Rapid Worker Filing Cabinet**

### **SPECIFICATIONS**

| Specification   | Details                       |
|-----------------|-------------------------------|
| Dimensions (mm) | Two options -                 |
|                 | 3 Drawer: 990h x 465w x 600d  |
|                 | 4 Drawer: 1300h x 465w x 600d |
| Materials       | E0 rated melamine board       |
|                 | Fully lockable                |
|                 | Metal runners                 |
|                 | Powder coat bow handles       |
| Colours         | Available in Beech/Ironstone  |

## **FEATURES**

Available in 3 or 4 drawer options to suit varying storage needs
Fully lockable design ensures secure storage of important documents
Smooth metal runners provide effortless drawer operation for everyday use
Durable construction with black powder-coated bow handles for a modern look
Eco-friendly melamine finish combines sustainability with long-lasting durability