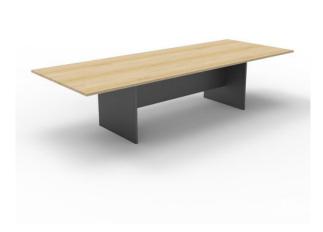

## Rapid Worker Meeting & Boardroom Table

## **SPECIFICATIONS**

| Specification | Details                                                                      |
|---------------|------------------------------------------------------------------------------|
| Dimensions    | 730h x 2400w x 1200d                                                         |
| (mm)          | 730h x 3200w x 1200d                                                         |
| Materials     | 25mm thick tabletop                                                          |
|               | 18mm thick underframe                                                        |
|               | E0 Rated Melamine Board                                                      |
| Colours       | Available in Beech, Cherry, Natural White and Natural Oak tops and Ironstone |
|               | underframe                                                                   |

## **FEATURES**

Sturdy 25mm E0 melamine top for a durable and eco-friendly workspace Robust 18mm ironstone underframe ensures stability and strength Available in two top sizes to suit any boardroom

Contact your local BFX Consultant, click here or scan to view colours & options >