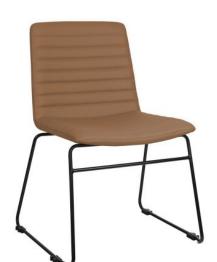

## **SPECIFICATIONS**

| Specification        | Details                                                  |
|----------------------|----------------------------------------------------------|
| Dimensions (mm)      | Overall: 790h x 525w x 510d                              |
|                      | Seat height: 440, Seat width: 450, Seat depth: 420, Back |
|                      | height: 380                                              |
| Materials            | Black powder-coated sled base with linking mechanism     |
|                      | Ribbed stitching detail                                  |
|                      | Upholstered in fabric or PU leather                      |
| Colours              | Available in Amber PU leather, French Navy PU leather or |
|                      | Light Grey Fabric                                        |
| Active Load Capacity | 120                                                      |
| (kg)                 |                                                          |

## **FEATURES**

Ribbed stitching detail for a modern, polished finish Sturdy sled base frame finished in black or white powdercoat Linking mechanism connects chairs in straight-line configurations Comfortable seat height for breakout or visitor areas