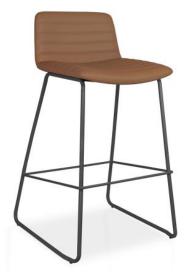

## **SPECIFICATIONS**

| Specification   | Details                                                    |
|-----------------|------------------------------------------------------------|
| Dimensions (mm) | Overall: 945h x 480w x 535d                                |
|                 | Seat height: 730, Seat width: 440, Seat depth: 390, Back   |
|                 | height: 240                                                |
| Base Colour     | Powder-coated steel sled base with foot rail, fabric or PU |
|                 | leather upholstery with ribbed stitching                   |
| Colours         | Available in Amber PU, French Navy PU or Light Grey Fabric |

## FEATURES

Ribbed stitching detail adds a sleek, modern finish Sturdy sled base with an integrated foot rail for support Available in Amber or French Navy PU and Light Grey fabric Base options available in Black or White powder-coated steel Ideal for bar and high table settings