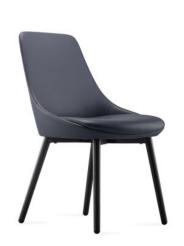

## **SPECIFICATIONS**

| SPECIFICATIONS SPECIFICATIONS |                                                                                     |
|-------------------------------|-------------------------------------------------------------------------------------|
| Specification                 | Details                                                                             |
| Dimensions<br>(mm)            | Overall: 830h x 530w x 580d                                                         |
| Materials                     | Steel 4 leg frame<br>High-quality molded foam<br>PU Leather upholstery              |
| Colours                       | Available in French Navy or Amber PU leather with a Black powder-coated steel frame |

## **FEATURES**

PU leather finish for a sleek and modern look Sturdy steel 4-leg frame with black powdercoat steel Ergonomic backrest with moulded foam Suitable for breakout areas, receptions areas or collaborative zones