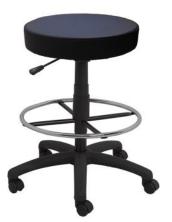

## **DS Counter Height Drafting Stool**

WARRANTY

SKU: FNX1289

## SPECIFICATIONS

| Specification      | Details                               |
|--------------------|---------------------------------------|
| Dimensions (mm)    | Overall: 650-870h x 600w x 600d       |
|                    | PU leather seat                       |
| Materials          | 5 star base with Chrome drafting ring |
| Load Capacity (kg) | 100                                   |
| Colours            | Available in: Black PU leather        |

## FEATURES

Counter-height seating ideal for labs or creative stations Durable Black PU leather seat, easy to clean and maintain Chrome drafting ring for added foot support Height adjustable for flexibility between tasks 5-star castor base ensures smooth mobility