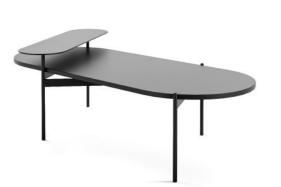

## Nido Oval Coffee Table

## **SPECIFICATIONS**

SKU: FNX4535

| Specification   | Details                                                                            |
|-----------------|------------------------------------------------------------------------------------|
| Dimensions (mm) | 375h x 1200w x 681d                                                                |
| Materials       | Melamine tabletop<br>Adjustable leveling feet<br>Powdercoat cross brace underframe |
| Colours         | Available Black melamine top and black powder-coated steel frame                   |

## **FEATURES**

Sleek oval-shaped design for modern appeal Black melamine tabletop with powder-coated frame Stylish cross brace underframe with feature console Adjustable levelling feet for stability Durable E0 Enviroboard construction