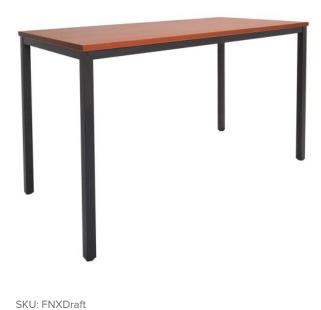

## **Drafting Height Steel Frame Table**

## SPECIFICATIONS

| Specification   | Details                                                                |
|-----------------|------------------------------------------------------------------------|
| Dimensions (mm) | 900h x 1500w x 750d                                                    |
|                 | 900h x 1800w x 900d                                                    |
| 11              | 25mm thick E0 Rated FSC approved enviroboard                           |
| Colours         | Available in Natural Oak, Natural White, Beech and Cherry top options. |
| Frame           | Fully welded powder-coated black steel frame                           |

## FEATURES

900mm drafting height is ideal for sorting, drafting, or creative workspaces Durable black powder-coated steel frame ensures stability and long-lasting use E0-rated, FSC-approved enviroboard top for a sustainable and durable surface Adjustable feet provide stability on uneven floors for consistent usability Available in a range of top colours to suit various environments