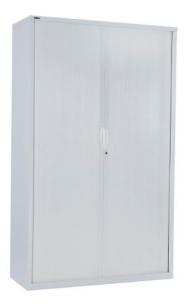

## **Go Tambour Door Unit - Five Shelves**

CONTRACTS

WARRANTY

## **SPECIFICATIONS**

| Specification              | Details                                                                                                                          |
|----------------------------|----------------------------------------------------------------------------------------------------------------------------------|
| Dimensions (mm)            | 1981h X 1200w X 473d (5 Shelves)                                                                                                 |
|                            | 1981h X 900w X 473d (5 Shelves)                                                                                                  |
| Materials                  | Fully Riveted Steel<br>Adjustable feet<br>Locking with 2 Keys (Master Series)<br>Magnetic slam rail keeps the door firmly closed |
| Shelf Weight Rating (kg)?? | 40                                                                                                                               |
| Colours                    | Offered in White or Black powder-coated steel colour options.                                                                    |
| ??                         |                                                                                                                                  |