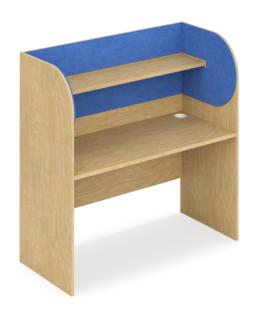

# **Focus Work Carrel**

#### **SPECIFICATIONS**

| Specification     | Details                                                                     |
|-------------------|-----------------------------------------------------------------------------|
|                   | Available in four (4) sizes with the following overall measurements:        |
|                   | 1350h x 1200w x 600d                                                        |
|                   | 1350h x 1200w x 750d                                                        |
| Dimensions (name) | 1350h x 1350w x 600d??                                                      |
| Dimensions (mm)   | 1350h x 1350w x 750d                                                        |
|                   | Desk Height - 725h??                                                        |
|                   | Shelf Width - 250w                                                          |
|                   | Shelf Clearance from Desk Height - 400                                      |
|                   | 18mm thick E0 board??                                                       |
| Materials         | AudioArt lined                                                              |
|                   | Entry cable and cap                                                         |
|                   | Available in BFX Board made to order colour options with 9mm AudioArt Panel |
| Colours           | Range????                                                                   |

#### **FEATURES**

| Ideal for general and inclusive learning spaces, staff rooms or school and community libraries |
|------------------------------------------------------------------------------------------------|
|                                                                                                |
|                                                                                                |
|                                                                                                |
|                                                                                                |
|                                                                                                |
|                                                                                                |
|                                                                                                |
|                                                                                                |
|                                                                                                |
|                                                                                                |
|                                                                                                |
|                                                                                                |
|                                                                                                |
|                                                                                                |
|                                                                                                |
|                                                                                                |
|                                                                                                |
|                                                                                                |
|                                                                                                |
|                                                                                                |
|                                                                                                |
|                                                                                                |
|                                                                                                |
|                                                                                                |
|                                                                                                |