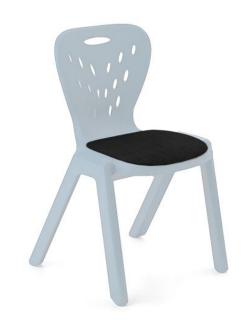

## Dynami Seat Pad Add-on - High Back

## **SPECIFICATIONS**

| Specification                          | Details                                                           |
|----------------------------------------|-------------------------------------------------------------------|
| Size                                   | Suitable for Large Shell Dynami Chairs only.?? Compatibility list |
|                                        | below.                                                            |
| Compatibility (chairs sold separately) | Compatible with a select range of Dynami Student Chairs,          |
|                                        | including;                                                        |
|                                        | Dynami Student Chairs - Size 3 only                               |
|                                        | Dynami Sled Base - High Back - Size 4 and 5 only                  |
|                                        | Dynami Lab Stool - High Back                                      |
|                                        | Dynami Task Chair - High Back??                                   |
|                                        | Dynami Drafting Chair - High Back                                 |
|                                        | Dynami Apex 4 Point Chair - High Back ??                          |
| Material                               | High-resilience foam??                                            |
|                                        | Upholstered fabric                                                |
| Colour                                 | Available in Black??                                              |

## **FEATURES**

Add-on for Dynami Student Chair (Size 3) and High Back models, including Sled Base (Sizes 4 & 5), Lab Stool, Task

Contact your local BFX Consultant, click here or scan to view colours & options >