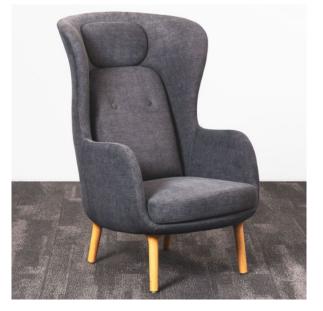

## **Niko Reading Chair**

WARRANTY

## **SPECIFICATIONS**

| Specification         | Details                                                                                                                      |
|-----------------------|------------------------------------------------------------------------------------------------------------------------------|
| Dimensions            | Overall - 1120h x 770w x 920d                                                                                                |
| (mm)                  | Seat Height - 420h                                                                                                           |
| Materials             | Sculptural moulded glass fibre frame<br>Commercial grade fabric<br>Head and Back cushion and feature buttons<br>Timber legs  |
| Colours               | Fully upholstered in Blue and Charcoal Plush fabric                                                                          |
| Active Load<br>Rating | Suitable for up to 135kg                                                                                                     |
| Applications          | Use individually as a storytime chair, or group two Niko's with ottomans to create a conversational or collaboration zone.?? |

## FEATURES

Sculptural moulded shell with a high back for superior support Fullv upholstered in Blue and Charcoal plush fabrics

Contact your local BFX Consultant, click here or scan to view colours & options >