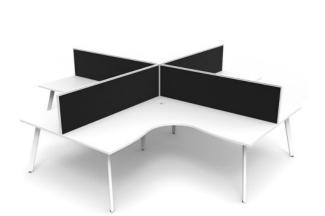

# **Eternity Pod Workstation with Screens - Four Person**

#### **SIZE OPTIONS (Millimeters)??**

1 Person;

3030w x 3030w x 750d x 730h 3630w x 3030w x 750d x 730h 3630w x 3630w x 750d x 730h

#### **COLOUR OPTIONS**

Desk Top Options - Natural Oak or Natural White scalloped top as shown. Frame and Legs Options - Black or White powder-coated steel as shown.

## **FEATURES**

Offered in 1 Person and 4 Person corner workstations Stylish splayed Eternity Leg Maximise office space -??Large, medium or small desks 750mm Depth worktop per user Two powder-coated steel frame and leg options