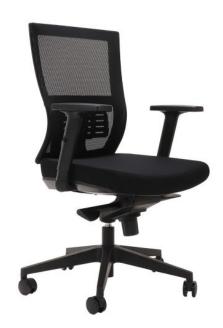

## **Cascade Medium Back Mesh Chair**

## **SPECIFICATIONS**

| Specification               | Details                                                                                                                                                                               |
|-----------------------------|---------------------------------------------------------------------------------------------------------------------------------------------------------------------------------------|
| Chair<br>Dimensions<br>(mm) | Back Height: 535mm  Back Width: 380mm  Seat Width: 510mm  Seat Depth: 520mm  Seat Height: 500mm ??? 600mm  Overall Height: 1015mm -1115mm  Overall Width: 625mm  Overall Depth: 625mm |
| Ergo Features               | Mesh back Synchro mechanism gas lift Back rest and seat pan tilt Adjustable lumbar support Includes removable adjustable arms                                                         |
|                             | Black mesh back rest                                                                                                                                                                  |

Breathable mesh back with lumbar support
Adjustable armrests and seat settings for a customised fit
Durable construction and synchro mechanism gas lift for smooth adjustments

Contact your local BFX Consultant, <u>click here</u> or scan to view colours & options >