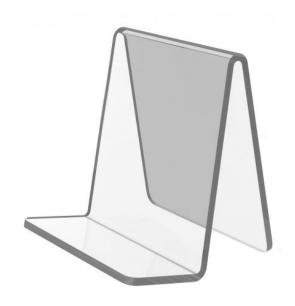

# Marvel Display Accessory - Single Book Easel

# **SPECIFICATIONS**

| Specifications     | Details                                                                                                                                                                                                                                                                         |
|--------------------|---------------------------------------------------------------------------------------------------------------------------------------------------------------------------------------------------------------------------------------------------------------------------------|
| Dimensions<br>(mm) | 160h x 120w x 175d                                                                                                                                                                                                                                                              |
| Materials          | High-grade 4.5mm thick acrylic with smooth polished edges.                                                                                                                                                                                                                      |
| Compatibility      | Enhances book display options for Marvel Library Range including:  - Marvel Library Double Unit Corner Bookcase  - Marvel Library Double Unit Wedge Bookcase  - Marvel Library Mobile Double Shelf Unit  - Marvel Library Double Shelf Unit  - Marvel Library Single Shelf Unit |
| Colour             | Clear acrylic                                                                                                                                                                                                                                                                   |

# **FEATURES**

Ideal for displaying Picture Books and most Non-Fiction titles on shelves, corner units or atop library units Crafted from 4.5mm clear aircraft-grade acrylic for durability and clarity

Contact your local BFX Consultant, click here or scan to view colours & options >