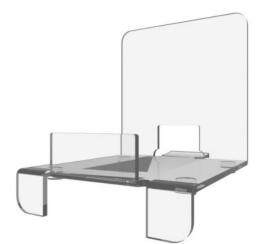

## Marvel Display Accessory - Series Holder

Provider

Furniture

OUALITY · BEST PRICES

SERVICE

SKU: MDASH

| Specifications     | Details                                                                                                                                                                                                                                                                                                                                    |
|--------------------|--------------------------------------------------------------------------------------------------------------------------------------------------------------------------------------------------------------------------------------------------------------------------------------------------------------------------------------------|
| Dimensions<br>(mm) | Available in two sizes;<br>Standard: 150h x 150w x 150d<br>Deep: 150h x 150w x 210d                                                                                                                                                                                                                                                        |
| Materials          | Manufactured from 4.5mm aircraft-grade acrylic<br>4 x anti-slip clear rubber button feet                                                                                                                                                                                                                                                   |
| Compatibility      | Enhances book display options for Marvel Library Range,<br>including:<br>-?? <u>Marvel Library Double Unit Corner Bookcase</u><br>-?? <u>Marvel Library Double Unit Wedge Bookcase</u><br>-?? <u>Marvel Library Mobile Double Shelf Unit</u><br>-?? <u>Marvel Library Double Shelf Unit</u><br>-?? <u>Marvel Library Single Shelf Unit</u> |
| Colour             | Clear acrylic                                                                                                                                                                                                                                                                                                                              |

## FEATURES

Available in Standard and Deep styles to complement Marvel Library Units

Contact your local BFX Consultant, click here or scan to view colours & options >