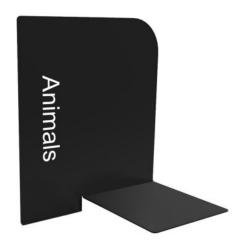

## Marvel Signage Accessory - Non-Fiction Section Divider - Set of 15

## **SPECIFICATIONS**

| Specifications              | Details                                                                              |
|-----------------------------|--------------------------------------------------------------------------------------|
| Dimensions (mm)             | 245h x 230w x 95d                                                                    |
| Materials                   | 100% recycled, non-toxic and safe polypropylene                                      |
| Section Divider<br>Labels?? | Set of 15 Dividers:                                                                  |
|                             | Animals, Arts and Crafts, Biographies, Crime, Food, History, Human Body,             |
|                             | Literature, Math, Music, Poetry, Religion, Science, Sport, and War. Contact your     |
|                             | local Customised text and icon options available - contact your local BFX Sales      |
|                             | Consultant for more information.                                                     |
| Compatibility               | Designed to integrate seamlessly with library shelving, including Marvel Library     |
|                             | Units:                                                                               |
|                             | -??Marvel Library Mobile Double Shelf Unit                                           |
|                             | -??Marvel Library Double Shelf Unit                                                  |
|                             | -??Marvel Library Single Shelf Unit                                                  |
| Colour                      | Black poly divider with high-quality topic titles printed directly to the surface on |
|                             | both sides                                                                           |
|                             | Marvel Perspex Browser Adaptor                                                       |
|                             | Marvel Reversible Extra Shelf                                                        |

## **FEATURES**

Set of 15 dividers to highlight diverse Non-Fiction topics and genres

Constructed from 100% recycled, non-toxic and safe polypropylene, combining sustainability with durability Prominent divider design with fins extending 100mm beyond books, featuring durable, directly printed labels for easy navigation

No sharp edges or corners, fitting comfortably into most shelving at 240mm tall

Contact your local BFX Consultant, click here or scan to view colours & options >