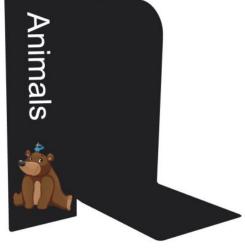

## **SPECIFICATIONS**

| Specifications              | Details                                                                                                                                                                                                                                        |
|-----------------------------|------------------------------------------------------------------------------------------------------------------------------------------------------------------------------------------------------------------------------------------------|
| Dimensions (mm)             | 245h x 230w x 95d                                                                                                                                                                                                                              |
| Materials                   | 100% recycled, non-toxic and safe polypropylene                                                                                                                                                                                                |
|                             | Set of 15 Dividers:                                                                                                                                                                                                                            |
| Section Divider<br>Labels?? | Animals, Arts and Crafts, Biographies, Dinosaurs, Food, History, Human Body, Insects, Literature, Math, Music, Religion, Science, Sport, and Technology. Contact your local BFX Sales Consultants to tailor text or icons to your exact needs. |
| Compatibility               | Designed to integrate seamlessly with library shelving, including Marvel Library Units: -??Marvel Library Mobile Double Shelf Unit -??Marvel Library Double Shelf Unit -??Marvel Library Single Shelf Unit                                     |
| Colour                      | Black poly divider with high-quality print direct to the surface - letters and full-colour visual icons printed on both sides.                                                                                                                 |