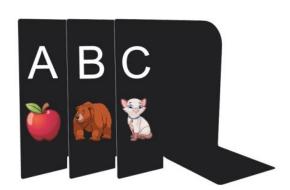

# Marvel Signage Accessory - Junior Fiction A-Z - Section Divider

## **FEATURES**

Features vibrant, full-colour icons tailored to engage younger readers
L-shaped base sits securely under books for easy repositioning as the shelving layout evolves
Combines upper case letter and coloured icon printed on both sides
Direct print on durable 100% recycled, non-toxic and safe polypropylene
Signs fit most shelving, extending 100mm beyond books for clear visibility in junior sections