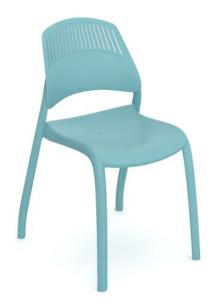

# **Lagos Chair**

## **SPECIFICATIONS**

| Specification      | Details                                                             |
|--------------------|---------------------------------------------------------------------|
| Dimensions<br>(mm) | High Back Overall - 815h x 505w x 550d                              |
|                    | Low Back Chair Overall - 680h x 505w x 550d                         |
|                    | Seat Height (High and Low Back styles) - 440h                       |
| Options            | Available in High Back and Low Back variations                      |
| Materials          | Eco-friendly poly                                                   |
| Applications       | UV stabilised for use indoors or outdoors. Recommend storing chairs |
|                    | indoors to protect against weather elements.                        |
| Colours            | Available in Lagoon Blue, Light Green and Light Grey                |
| Stackable          | Stack up to 6 chairs high                                           |
| Design             |                                                                     |
| Active Load        | 135kg                                                               |
| Capacity           |                                                                     |

## **FEATURES**

Brings a splash of style to any indoor or outdoor space with trendy colours

Contact your local BFX Consultant, click here or scan to view colours & options >