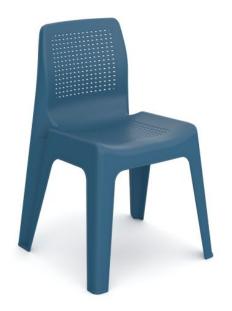

# **Snug Student Chair**

### **SPECIFICATIONS**

| Specification                | Details                                |
|------------------------------|----------------------------------------|
| Dimensions (mm)              | Overall - 850h x 550w x 550d           |
|                              | Seat Height - 450h                     |
| Options                      | Available with or without Seat Pad     |
| Material                     | 100% recyclable poly, fully injection- |
|                              | moulded design                         |
|                              | Fabric Seat Pad                        |
| Colours                      | Available in Charcoal, Black and Capri |
|                              | Blue.                                  |
|                              | Seat Pad - Select Black fabric or      |
|                              | customised upholstery options          |
|                              | available.                             |
| Active Load                  | 150kg??                                |
| Rating                       |                                        |
| Upgrades (sold separately)?? | Snug Chair Pocket                      |
|                              | Universal Student Chair Trolley??      |