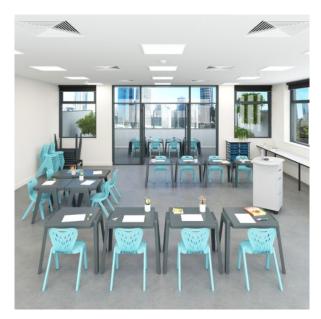

#### **SPECIFICATIONS**

| Details                                                      |
|--------------------------------------------------------------|
| 30 x Explorer Stacking Tables                                |
| Size 2 - 650h x 600w x 600d                                  |
| 30 x <u>Dynami Student Chairs</u>                            |
| Size 2 - 400 Seat Height / 710h x 425w x 455d                |
|                                                              |
| 2 x Explorer Stacking Table Trolleys                         |
| 220h x 810w x 620d                                           |
| Each Trolley with 15x Size 2 Tables High: Overall is 1935h x |
| 810w x 620d                                                  |
|                                                              |
| 30 Students                                                  |
| Upper Primary - Years 4 to 6                                 |
| Explorer Stacking Table - Charcoal Poly                      |
| Dynami Student Chair - Available in various stocked colours  |
| from the Dynami Range.                                       |
|                                                              |

#### **FEATURES**

Perfect for Years 4 to 6: Ensures age-appropriate, well-sized furniture Indoor and outdoor use: Offers flexible learning environments 30 x Explorer Stacking Tables: Ideal for diverse educational activities 30 x Dynami Student Chairs - Size 2: Lightweight and stackable Includes 2 Explorer Stacking Table Trolleys: Easy relocation and stacking of tables