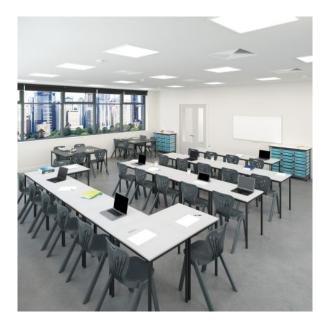

## **SPECIFICATIONS**

| Specifications             | Details                                                                                                                                                                                                                                          |
|----------------------------|--------------------------------------------------------------------------------------------------------------------------------------------------------------------------------------------------------------------------------------------------|
| Package<br>Inclusions (mm) | 30 x Bud Single Student Tables 750h x 700w x 600d / 25mm x 25mm square leg profile / 18mm thick E0 board top 30 x Dynami Student Chairs Size 3 - 460 Seat Height / 835h x 500w x 540d                                                            |
| Classroom<br>Capacity      | 30 Students<br>Secondary - Years 7 to 12                                                                                                                                                                                                         |
| Warranty                   | Bud Single Student Tables - 10 Year Warranty  Dynami Student Chairs - 20 Year Warranty                                                                                                                                                           |
| Colours                    | Bud Single Student Tables—Available in a selection of stock options and a wide range of made-to-order boards. Powder-coated black steel frame fixed-height frames.  Dynami Student Chairs - Available in various stocked colours from the Dynami |

30 x Bud Single Student Tables: Enhances classroom adaptability
Value-driven and durable: High-quality solution for rigorous secondary spaces
Easy reconfiguration: Lightweight tables and chairs for flexible classroom layouts