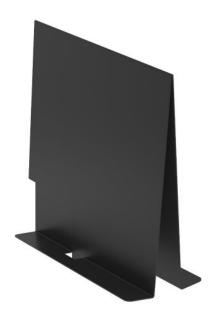

## **Marvel Shelf Divider**

SKU: MVL155

## **SPECIFICATIONS**

| Specification         | Details                                                                                                                                                                                                                                                                                                                                   |
|-----------------------|-------------------------------------------------------------------------------------------------------------------------------------------------------------------------------------------------------------------------------------------------------------------------------------------------------------------------------------------|
| Shelf Dimensions (mm) | 185h x 50w x 215d                                                                                                                                                                                                                                                                                                                         |
| Materials             | 1.2mm thick Black Textured Powdercoat Steel Shelf.                                                                                                                                                                                                                                                                                        |
| Applications          | Compatible with Marvel Reversible Shelves, as part of the Marvel Library Unit Range, the Shelf Divider slots easily into all Marvel Unit Shelves. You can add up to five (5) Shelf Dividers per shelf. Products include;  Marvel Library Single Shelf Unit??  Marvel Library Mobile Double Shelf Unit??  Marvel Library Double Shelf Unit |