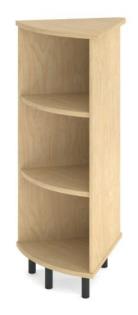

# Marvel Library Double Unit Wedge Bookcase

## **SPECIFICATIONS**

| Specification            | Details                                                    |
|--------------------------|------------------------------------------------------------|
| Dimensions (Millimetres) | Available in two sizes:                                    |
|                          | 1355h x 600w x 600d                                        |
|                          | 1655h x 600w x 600d                                        |
| Materials                | E0 Melamine Board in 25mm Top and shelves, and 18mm gables |
| Shelving                 | Fixed Shelves                                              |
| Static                   | 130mm Black Powder-coated Steel Feet                       |
| Board Colour Options     | Made to order in a wide range of BFX Board colours         |

## **FEATURES**

Optional add-on shelving compatible with Marvel Double Library Units Fixed shelves for display and storage
Stylish powder-coated steel feet for strength and stability
Angle shelving creates an inviting space for creativity and exploration
Offered in a variety of BFX board colours