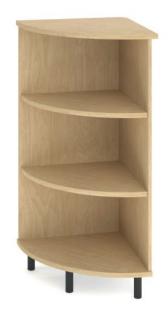

## Marvel Library Double Unit Corner Bookcase

## **SPECIFICATIONS**

| Specification                        | Details                                                                                                                                                       |
|--------------------------------------|---------------------------------------------------------------------------------------------------------------------------------------------------------------|
| Dimensions<br>(Millimetres)          | Available in two sizes:<br>1355h x 630w x 600d<br>1655h x 630w x 600d                                                                                         |
| Materials                            | E0 Melamine Board in 25mm Top and shelves, and 18mm gables                                                                                                    |
| Shelving                             | Fixed Shelves                                                                                                                                                 |
| Static                               | 130mm Black Powder-coated Steel Feet                                                                                                                          |
| Board Colour<br>Options              | Made to order in a wide range of BFX Board colours                                                                                                            |
| Optional Extras<br>(sold separately) | Accessories including; Marvel Display Accessory - Single Book Easel Marvel Display Accessory - Series Holder Marvel Display Accessory - Clear Acrylic Bookend |