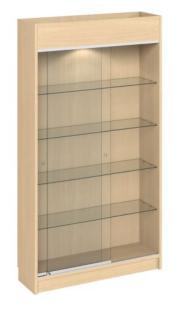

# **Display Cabinet with Sliding Doors**

## **SPECIFICATIONS**

| Specification         | Details                                                                        |
|-----------------------|--------------------------------------------------------------------------------|
| Dimensions<br>(mm)    | Overall - 2100h x 1150w x 350d                                                 |
| Carcass               | 25mm thick E0 board                                                            |
| Adjustable<br>Shelves | 4x 10mm clear toughened glass shelves with polished edges                      |
| Doors                 | 2x 6mm toughened glass sliding doors with finger slots and lock                |
| Lighting              | Energy-efficient Plug and Play Atom LED Light Natural White                    |
| Rear Cut-<br>Out      | 100 x 20mm for flush-to-wall positioning                                       |
| Colours               | Choose from a wide range of BFX Board options                                  |
| Options               | Available Without or With Mirror - 4mm vinyl-backed mirror with polished edges |