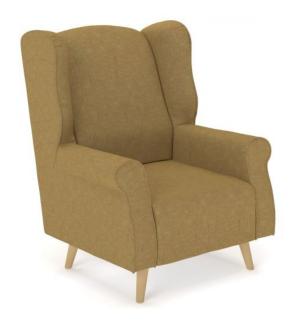

## Regency Wing Back Reading Chair

## **FEATURES**

Striking focal point furniture piece High back with generous wing design Graceful rolled arms for added elegance Timber look feet for warmth and stability

Contact your local BFX Consultant, click here or scan to view colours & options >