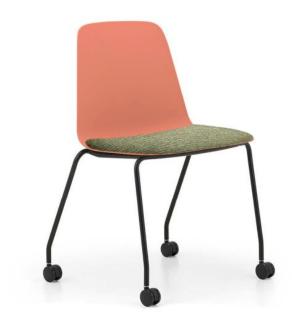

# Lola Training Chair - Plastic Shell with Seat Pad

# **SPECIFICATIONS**

| Specification           | Details                                                                              |
|-------------------------|--------------------------------------------------------------------------------------|
| Overall Dimensions (mm) | 820h x 520w x 460d                                                                   |
| Leg Dimensions          | Width: 515mm, Depth: 460mm, Height: 440mm                                            |
| Back Dimensions         | Width Top: 380mm, Width Bottom: 500mm, Height: 410mm                                 |
| Seat Dimensions         | Width: 520mm, Depth: 430mm, Height (Top to Floor): 820mm                             |
| Colours                 | Available in a selection of Plastic Shell colours and upholstered Seat Pads as shown |
| Frame                   | Black Powdercoated Steel Frame with Black castors                                    |
| Stackable               | Stacks up to eight (8) chairs high                                                   |
| Weight Capacity         | Tested to 140kg                                                                      |

### **FEATURES**

Plastic shell with upholstered seat pad for added comfort

Contact your local BFX Consultant, click here or scan to view colours & options >