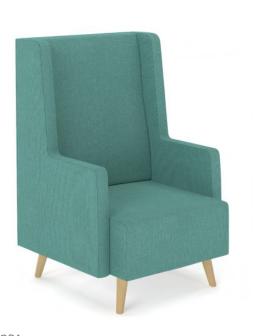

## **Orana Reading Chair**

WARRANTY

## **SPECIFICATIONS**

| Specification           | Details                                                       |
|-------------------------|---------------------------------------------------------------|
| Overall Dimensions (mm) | 1160h x 750w x 770d                                           |
| Back Dimensions         | Width Top: 600, Width Bottom: 600, Height: 770                |
| Seat Dimensions         | Width: 600, Depth: 520, Height: 400                           |
| Colours                 | Custom Fabric and Vinyl upholstery. Choose from 250+ options. |
| Frame                   | Heavy-duty Timber Frame with Timber-look Feet                 |
| Weight Capacity         | Suitable for up to 135kg                                      |

## **FEATURES**

Sleek and minimalistic lines High-quality foam for comfort and durability Superior lumbar support with high back Proudly handcrafted in Australia Timber-look feet for added warmth

Contact your local BFX Consultant, click here or scan to view colours & options >