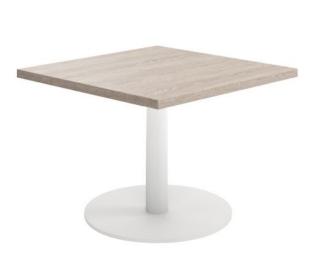

## **Disc Base Square Coffee Table**

CERTIFICATIONS

WARRANTY

SKU: DBSCPT

## SPECIFICATIONS

| Specification       | Details                                                |
|---------------------|--------------------------------------------------------|
| Dimensions<br>(mm)  | 455h x 600w x 600d - 400dia Base                       |
| Tabletop            | 25mm thick E0 board                                    |
| Tabletop<br>Colours | A wide range of Made to Order board options, as shown. |
| Frame<br>Colours    | Choose from Black, Stainless Steel,<br>White or Brass  |

## FEATURES

Square tabletop enhances room layout flexibility Robust disc base provides superior stability and durability Extensive range of colour options for the base and tabletop to complement any interior design Single-column base maximises space Ideal for reception areas, breakout areas, staff lounges, and meeting spaces