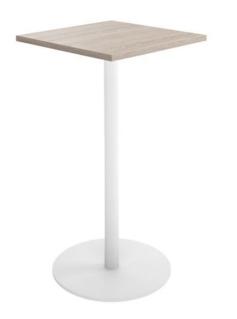

# Disc Base Square High Table

## **SPECIFICATIONS**

| Specifications     | Details                                      |
|--------------------|----------------------------------------------|
| Dimensions<br>(mm) | Table Height - 1075h                         |
|                    | Top Options - 600x600mm, 750x750mm,          |
|                    | 900x900mm                                    |
|                    | Base Diameter Options - 540mm, 720mm         |
|                    | Available in select configurations.          |
| Tabletop           | 25mm thick E0 board                          |
| Tabletop           | A wide range of Made to Order board options, |
| Colours            | as shown.                                    |
| Frame Colours      | Choose from Black, Stainless Steel, White or |
|                    | Brass                                        |