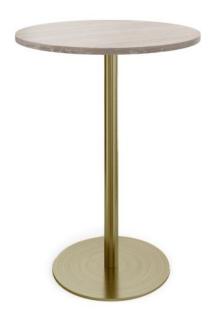

# Disc Base Round High Table

# **SPECIFICATIONS**

| Specification | Details                             |
|---------------|-------------------------------------|
| Dimensions    | 1075h x 750dia Top - 450dia Base    |
| (mm)          | 1075h x 900dia Top - 720dia Base    |
| Tabletop      | 25mm thick E0 board                 |
| Tabletop      | A wide range of Made to Order board |
| Colours       | options, as shown.                  |
| Frame         | Choose from Black, Stainless Steel, |
| Colours       | White or Brass                      |

# **FEATURES**

Weighted steel circular base for strength and stability
Lightweight design for easy portability
Single-column base supports comfortable seating for four to six
Durable 25mm tops to guarantee quality
Easy to clean and designed for high-traffic use