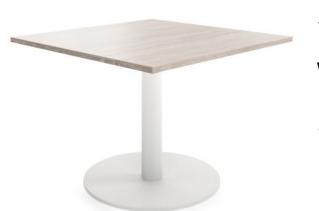

# **Disc Base Square Meeting Table**

## **SPECIFICATIONS**

| Specification    | Details                                            |
|------------------|----------------------------------------------------|
| Dimensions (mm)  | Table Height - 755mm                               |
|                  | Top Options - 600x600mm, 750x750mm,                |
|                  | 900x900mm, 1050x1050mm, 1500x1500mm,               |
|                  | 1800x1800mm                                        |
|                  | Base Diameter Options - 450mm, 540mm, 720mm        |
|                  | Available in select configurations.                |
| Tabletop         | 25mm thick E0 board                                |
| Tabletop Colours | A wide range of Made to Order board options, as    |
|                  | shown.                                             |
| Frame Colours    | Choose from Black, Stainless Steel, White or Brass |

### **FEATURES**

A sturdy disc base ensures stability and longevity Square tabletop maximises space, ideal for collaboration Versatile design suitable for business and educational settings Modular design allows for various table configurations