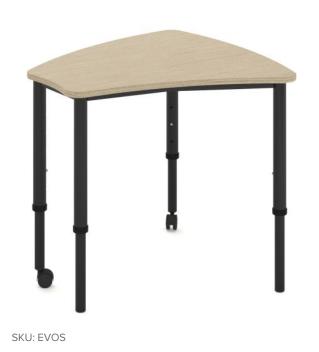

# **SPECIFICATIONS**

| Specification            | Details                                                        |
|--------------------------|----------------------------------------------------------------|
| Top Dimensions (mm)      | 730 x 730/275                                                  |
| Table Height Options(mm) | 720h - Fixed Height                                            |
|                          | 520-760h - Adjusts to 5 heights: 520, 580, 640, 700, and 760mm |
|                          | 700-940h - Adjusts to 5 heights: 700, 760, 820, 880, and 940mm |
| Tabletop                 | 18mm thick E0 board                                            |
| Colours                  | Stock colours as shown and a range of made-to-order boards     |
| Frame                    | Fully welded powder-coated black steel frame                   |

## **FEATURES**

Larger top size to meet the needs of senior students
Three frame options to suit budgets and pedagogy requirements
Organic shape top adds visual interest and engagement
Mobile with heavy-duty castors for easy movement
Suitable for collaborative group work or independent focus tasks
Rounded corners to minimise the risk of accidental bumps