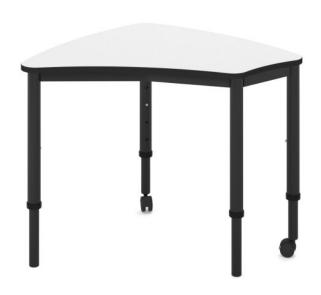

## **SPECIFICATIONS**

| Specification          | Details                                                                |
|------------------------|------------------------------------------------------------------------|
| Dimensions (mm)        | 520-760h x 685w x 665/260d                                             |
| Height Adjustment (mm) | Adjusts to 5 heights: 520, 580, 640, 700, and 760mm, no tools required |
| Tabletop               | 18mm thick E0 board                                                    |
| Colours                | Stock colours as shown and a range of made-to-order boards             |
| Frame                  | Fully welded powder-coated black steel frame                           |

#### **FEATURES**

Compact size maximises the learning space
Organic shape top adds visual interest and engagement
Height adjustable with a durable frame, no tools required
Equipped with 2 heavy-duty castors for easy mobility
Suitable for both collaborative groups and individual layouts
Rounded corners to reduce the incidence of injury