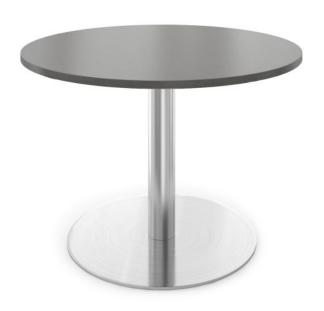

# **Disc Base Round Meeting Table**

# **SPECIFICATIONS**

| Specifications   | Details                                                |
|------------------|--------------------------------------------------------|
| Dimensions (mm)  | Table Height - 755mm                                   |
|                  | Top Diameter Options - 600mm, 900mm, 1050mm,           |
|                  | 1200mm, 1500mm, 1800mm                                 |
|                  | Base Diameter Options - 450mm, 540mm, 720mm            |
|                  | Available in select configurations.                    |
| Tabletop         | 25mm thick E0 board                                    |
| Tabletop Colours | A wide range of Made to Order board options, as shown. |
| Frame Colours    | Choose from Black, Stainless Steel, White or Brass     |

# **FEATURES**

A sturdy disc base ensures stability and longevity Space-efficient round shape promotes collaboration Accommodates 6-8 people comfortably Easy to clean and maintain surface Lightweight and easy to move around the space