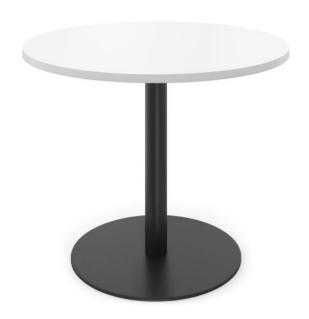

### **SIZE (Millimeters)**

Available??sizes; 900dia Top??- 725H x 580dia Disc Base 1200dia Top - 725H x 720dia Disc Base 25mm top

### **FEATURES**

Wide range of meeting tables with round and square tops, for coffee table, high table, and meeting table options. Very practical and cost-effective

Fit seamlessly within any number of commercial or education environments, from breakout spaces and meeting rooms through to libraries, staff rooms, and collaborative learning zones

Built with attractive weighted steel circular bases which provide significant strength and stability in Brushed Stainless or Black Powdercoat options

25mm tops are robust, provide a practical work surface and E0 board quality

Available in an engaging range of colours as standard or from a wide range of made to order boards Easy to clean and also provide the strength necessary to stand up to bustling working conditions.

Contact your local BFX Consultant, click here or scan to view colours & options >