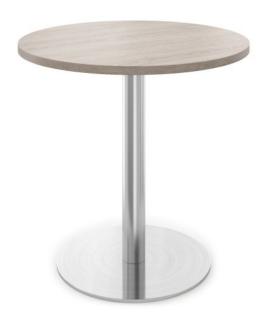

# Platter Select Meeting Table - 500dia Brushed Steel Base- 750dia Core Board

### **SIZE (Millimeters)**

Available??sizes; 900dia Top??- 725H x 580dia Disc Base 1200dia Top - 725H x 720dia Disc Base 25mm top

Built with attractive weighted steel circular bases which provide significant strength and stability in Brushed Stainless or Black Powdercoat options

25mm tops are robust, provide a practical work surface and E0 board quality