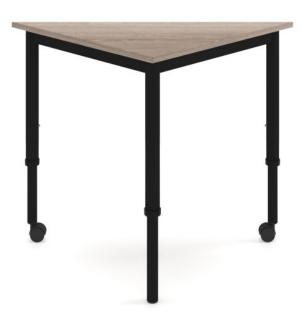

# SmarTable Nexus Tri - Height Adjustable Student Table -Core Board

### **SIZE (Millimeters)**

520-760h (adjustable to 520, 580, 640, 700, 760 high) 650 X 650 X 919 18mm top

# **FEATURES**

Adjustable to 5 heights (520, 580, 640, 700, and 760 high), according to student preference Self-locating locking device for even easier height adjustment and adjustable by a student without tools Fully welded frame ensures structural integrity and strength

Coloured table top edging available on all made to order desks

Stylish new leg design to suit modern classrooms with optional coloured leg upgrade in 3 colour choices Pair with other SmarTable Student Tables and/or Showtime Lounges