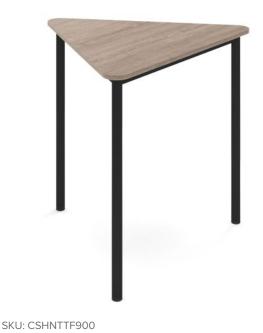

#### SIZE (Millimetres)

900H x 800/800W x 800D Pairs with Cush-N Ottoman and Lounges.

## FEATURES

Belongs to the Cush-N Ottomans and Lounges range of innovative educational furniture settings Ideal for classrooms, collaborative zones, libraries and staff rooms or simple use as a stand alone piece Use 720mm Fixed Height with Cush-N Lounges Mid Back, and 900mm Fixed Height with Cush-N High Back Lounges