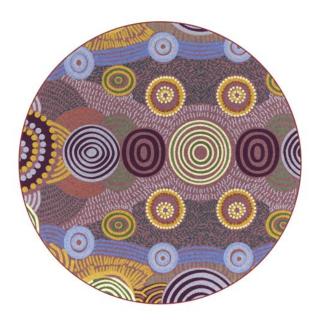

# **Elements Round Rug**

# **SPECIFICATIONS**

| Specification      | Details                                                        |
|--------------------|----------------------------------------------------------------|
| Dimensions<br>(mm) | 2000 diameter, 9mm thick                                       |
| Designer           | Designed by local Indigenous artist<br>Merryn Apma             |
| Material           | 100% recyclable heavy-duty polyester                           |
| Cleaning           | Easy to wipe clean or vacuum.  Recommended for indoor use only |
| Compatibility      | Coordinates with BFX Ninderry fabric range                     |

# **FEATURES**

Designed by Indigenous artist Merryn Apma
Made with environmentally friendly, 100% recyclable polyester
Round design ideal for centralising focus in any room
Features a non-slip backing to ensure safety