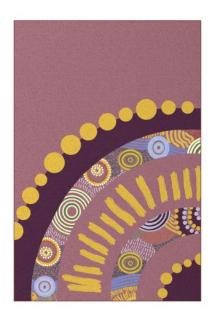

# **Elements Rectangle Rug**

# **SPECIFICATIONS**

| Specification   | Details                                                        |
|-----------------|----------------------------------------------------------------|
| Dimensions (mm) | 2000d x 3000w, 9mm thick                                       |
| Designer        | Designed by local Indigenous artist<br>Merryn Apma             |
| Material        | 100% recyclable heavy-duty polyester                           |
| Cleaning        | Easy to wipe clean or vacuum.  Recommended for indoor use only |
| Compatibility   | Coordinates with BFX Ninderry fabric range                     |

# **FEATURES**

Designed by Indigenous artist Merryn Apma
Crafted from eco-friendly, 100% recyclable polyester
Rectangle shape enhances spatial definition in larger areas
Equipped with non-slip backing for optimum safety
Artwork is available in coordinating rug and fabric options