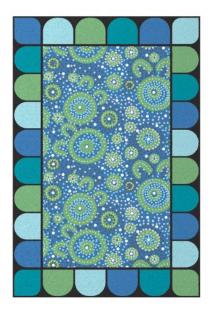

## **Yarning Circles Rectangle Rug**

SKU: RUG105

## **SPECIFICATIONS**

| Specification      | Details                                                                       |
|--------------------|-------------------------------------------------------------------------------|
| Dimensions<br>(mm) | 2000d x 3000w, 9mm thick                                                      |
| Designer           | Designed by local Indigenous artist<br>Shara Delaney                          |
| Material           | 100% recyclable heavy-duty<br>polyester and printed with eco-<br>friendly ink |
| Cleaning           | Easy to wipe clean or vacuum.<br>Recommended for indoor use only              |
| Compatibility      | Coordinates with BFX Ninderry fabric range                                    |

## FEATURES

Designed by Indigenous artist Shara Delaney Rectangle shape enhances room layout options Features non-slip rubber backing for enhanced safety

Contact your local BFX Consultant, click here or scan to view colours & options >