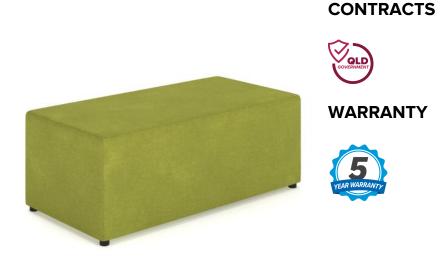

## **Cush-N Straight 2 Seater Ottoman**

Provider

Furniture

OUALITY · BEST PRICES

SKU: CSHNS

| Specification      | Details                                                                                                                                                                                                                                                                                |
|--------------------|----------------------------------------------------------------------------------------------------------------------------------------------------------------------------------------------------------------------------------------------------------------------------------------|
| Dimensions<br>(mm) | 450h x 1200w x 450d                                                                                                                                                                                                                                                                    |
| Seat Height        | 450h                                                                                                                                                                                                                                                                                   |
| Colours            | Available in BFX???s Select Fabric Whale and Exclusive ???fabric feel??? Vinyl in Leura<br>Blue and Yarra Green. Also, custom-made in a wide range of fabric and vinyl finishes<br>to order. Please contact your local BFX Sales Consultant to discuss your individual<br>preferences. |
| Collection         | Cush-N                                                                                                                                                                                                                                                                                 |