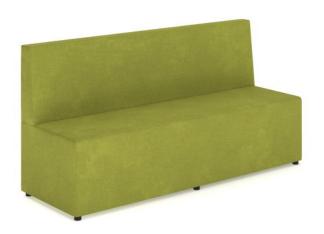

# **Cush-N Straight 3 Seater Lounge**

# **SPECIFICATIONS**

| Specification | Details                                                                                                                                                                                                                                                                       |
|---------------|-------------------------------------------------------------------------------------------------------------------------------------------------------------------------------------------------------------------------------------------------------------------------------|
|               | Offered in High Back and Mid Back Lounges in two sizes;                                                                                                                                                                                                                       |
| Dimensions    | Lounge - Mid Back - 720h x 1200w x 600d and 720h x 1800w x 600d                                                                                                                                                                                                               |
| (mm)          | Lounge - High Back - 900h x 1200w x 600d and 900h x 1800w x 600d                                                                                                                                                                                                              |
|               | Seat Height - 450                                                                                                                                                                                                                                                             |
| Materials     | Quality foam Strong timber frame Lightweight with glides for easy movement                                                                                                                                                                                                    |
| Colours       | Available in BFX???s Select Fabric Whale and Exclusive ???fabric feel??? Vinyl in Leura Blue and Yarra Green. Also, custom-made in a wide range of fabric and vinyl finishes to order, please contact your local BFX Sales Consultant to discuss your individual preferences. |

# **FEATURES**

Modern design perfect for classrooms, collaborative zones, libraries, and staff rooms ?? Comfortable soft seating with high-quality foam construction ??

Contact your local BFX Consultant, click here or scan to view colours & options >