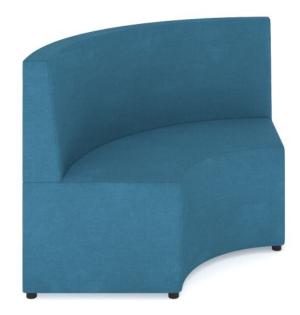

# **Cush-N Curve 2 Seat Lounge**

# **SPECIFICATIONS**

| Specification | Details                                                                                                                                                                                                                                                                 |
|---------------|-------------------------------------------------------------------------------------------------------------------------------------------------------------------------------------------------------------------------------------------------------------------------|
|               | Offered in High Back and Mid Back Lounges in two sizes;                                                                                                                                                                                                                 |
| Dimensions    | Mid Back - 720h x 1072w x 600d                                                                                                                                                                                                                                          |
| (mm)          | High Back -900h x 1072w x 600d                                                                                                                                                                                                                                          |
|               | Seat Height - 450                                                                                                                                                                                                                                                       |
| Materials     | Quality foam Strong timber frame Lightweight with glides for easy movement                                                                                                                                                                                              |
| Colours       | Available in BFX's Select Fabric Whale and Exclusive 'fabric feel' Vinyl in Leura Blue and Yarra Green. Also, custom-made in a wide range of fabric and vinyl finishes to order, please contact your local BFX Sales Consultant to discuss your individual preferences. |

# **FEATURES**

New and improved design for classrooms, collaborative zones, libraries, and staff rooms Available in two back heights: 720mm (Mid Back) or 900mm (High Back)

Contact your local BFX Consultant, click here or scan to view colours & options >